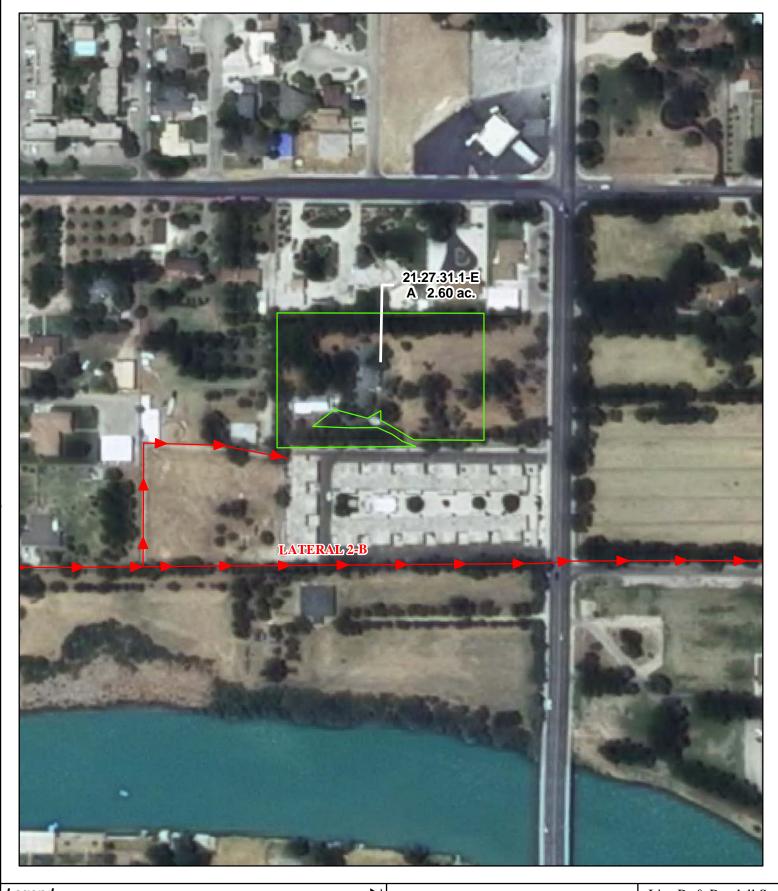

## f. Location and Amount of Irrigated Acreage:

Section 31, Township 21S, Range 27E, N.M.P.M.

Pt. NW<sup>1</sup>/<sub>4</sub> 2.60 acres

Total: 2.60 acres

As shown on the attached revised Hydrographic Survey Map for Subfile No. 21.27.31.1-E, and the CID Section Hydrographic Survey Map Sheet No. 43 (1999-2011), included in Part F of this Appendix, representing the Court record as of the date of the filing of this Decree.

## **Tract Boundaries**

Surface Water Only

Supplemental Groundwater

Reservoir / Pond

No Right

2009 Digital Orthophotography

Grid Interval = 1000

Scale 1 " = 200;

# Pecos River Stream System Carlsbad Irrigation District

Hydrographic Survey
Township 21

D.D.

Lisa B. & Randall S. Riley Subfile 21.27.31.1-E

PAE